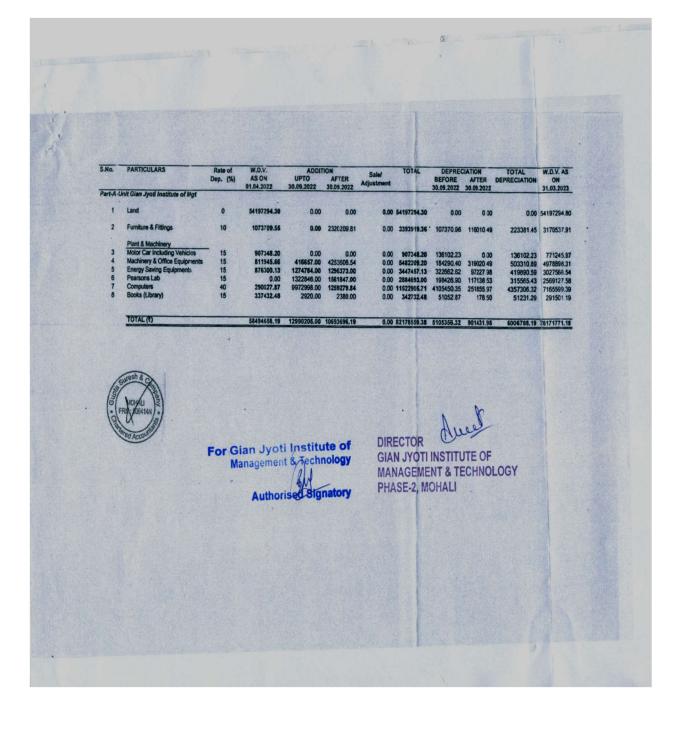

## Vouchers and Bills for Plant and Machinery (2022-23)

|                          | Type | Vch No.      | Particulars                                                                                                  | Narration                                        | Debit (₹)                             | Credit (₹)                  | Balance (      |
|--------------------------|------|--------------|--------------------------------------------------------------------------------------------------------------|--------------------------------------------------|---------------------------------------|-----------------------------|----------------|
| 01-04-2022<br>31-03-2023 | lmű  |              | Opening Balance<br>Cr. Gian Jyoti Group Of Institutions<br>AMOUNT OF TRE DONE FROM GIGOLOWIN<br>GUINT CAMPUS | ט דט                                             | 8,11,945.66<br>40,93,839.54           |                             | 8,11,945.66 (  |
| 31-03-2023               | Jml  | 3            | Dr Depredation A/c<br>Amount of depreciation for the year<br>2022-2023                                       | đ                                                |                                       | 5,03,310.89                 | 44,02,474.31 ( |
|                          |      |              |                                                                                                              | - Total<br>Debit Balance                         | 49,05,785.20                          | 5,03,310.89<br>44,02,474.31 |                |
|                          |      |              |                                                                                                              | Grand Total                                      | 49,05,785.20                          | 49,05,785.20                |                |
|                          | •    | For Gi<br>Ma | an Jyoti Institute of<br>nagement & Technology<br>Authorised Signatory                                       | DIRECTOR<br>GIAN JYOTI<br>MANAGEME<br>PHASE-2, M | INSTITUTE OF<br>ENT & TECHNO<br>OHALI | :<br>Xogy                   |                |
|                          |      |              | i e                                                                                                          |                                                  |                                       |                             |                |

| Particulars     Debit(₹)     Credit(₹)     Narration                                                                                                                                                                                                                                                                                                                                   |                                                                     | St. Of Mgt.Te<br>PHASE 2 MOHALI<br>JOURNAL VOUCHER | ch F.(20              | 24-25)            |             |
|----------------------------------------------------------------------------------------------------------------------------------------------------------------------------------------------------------------------------------------------------------------------------------------------------------------------------------------------------------------------------------------|---------------------------------------------------------------------|----------------------------------------------------|-----------------------|-------------------|-------------|
| Jobana (*)       Create(*)       Narration         Machinery & Office Equipments       40,93,839.54       40,93,839.54         Gian Jyoti Group Of Institutions       40,93,839.54       40,93,839.54         40,93,839.54       40,93,839.54       40,93,839.54         MOUNT OF TRF DONE FROM GJGOI CAMPUS TO GJIMT CAMPUS       Sight Hundred Thirty Nine and Paisa Fifty Four Only | 'oucher No. :                                                       |                                                    | Date                  | : 31-0            | 3-2023      |
| Gian Jyoti Group Of Institutions<br>40,93,839.54<br>40,93,839.54<br>40,93,839.54<br>10UNT OF TRF DONE FROM GJGOI CAMPUS TO GJIMT CAMPUS<br>IPPees Forty Lakh Ninety Three Thousand Eight Hundred Thirty Nine and Paisa Fifty Four Only                                                                                                                                                 | Particulars                                                         | Debit(₹)                                           | Credit(₹)             | Narration         |             |
| IOUNT OF TRF DONE FROM GJGOI CAMPUS TO GJIMT CAMPUS                                                                                                                                                                                                                                                                                                                                    | r Machinery & Office Equipments<br>Gian Jyoti Group Of Institutions | 40,93,839.54                                       | 40,93,839.54          |                   |             |
| OUNT OF TRF DONE FROM GJGOI CAMPUS TO GJIMT CAMPUS pees Forty Lakh Ninety Three Thousand Eight Hundred Thirty Nine and Paisa Fifty Four Only                                                                                                                                                                                                                                           |                                                                     |                                                    |                       |                   |             |
| pees Forty Lakh Ninety Three Thousand Eight Hundred Thirty Nine and Paisa Fifty Four Only                                                                                                                                                                                                                                                                                              |                                                                     |                                                    | 40,93,83 <u>9.5</u> 4 |                   |             |
| •                                                                                                                                                                                                                                                                                                                                                                                      |                                                                     |                                                    | For Gian Jyoti        | Inst. Of Mgt.Tech | F.(2024-25) |
| For Class Investment                                                                                                                                                                                                                                                                                                                                                                   |                                                                     | •                                                  |                       |                   |             |
| For Gian Jyoti Institute of<br>Management & Technology<br>Authorized Signatory<br>DIRECTOR<br>GIAN JYOTI INSTITUTE OF<br>MANAGEMENT & TECHNOLOGY<br>PHASE-2, CHALI                                                                                                                                                                                                                     | For Gian Juntil                                                     |                                                    |                       | r                 |             |