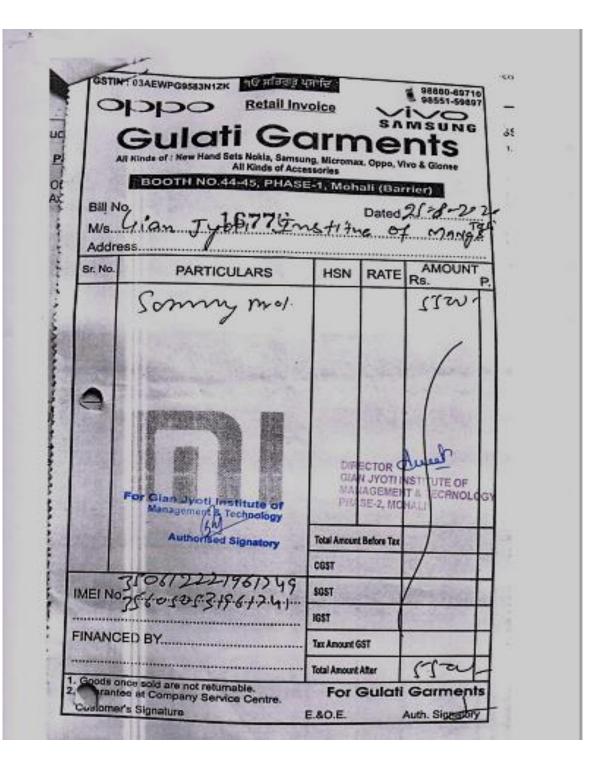

# Vouchers and Bills for Plant and Machinery (2021-22)

| 14. <sup>3</sup>         |      | E.      | L E<br>( From 1-4-20                                                                                                                     | Mgt.Tech F.(20<br>2 MOHALI<br>D G E R<br>21 to 31-3-2022 )<br>y & Office Equipments |                          |                                   |                            |
|--------------------------|------|---------|------------------------------------------------------------------------------------------------------------------------------------------|-------------------------------------------------------------------------------------|--------------------------|-----------------------------------|----------------------------|
| Date                     | Туре | Vch No. | Particulars                                                                                                                              | Narration                                                                           | Debit (₹)                | Credit (₹)                        | Balance                    |
| 01-04-2021<br>11-09-2021 |      |         | Opening Balance<br>Cr Axis Bank 917010047654066<br>Amount of bill for aquaguard classic<br>via bill no 1394 paid via ref no<br>645759890 |                                                                                     | 9,43,540.19<br>11,690.00 |                                   | 9,43,540.19<br>9,55,230.19 |
| 31-03-2022               | Jml  | 124     | Dr Depreciation A/c<br>AMOUNT OF DEPRECIATION FROM 01.04.2<br>TO 31.03.2022                                                              | 021                                                                                 |                          | 1,43,284.53                       | 8,11,945.66                |
|                          |      |         |                                                                                                                                          | Total<br>Debit Balance                                                              | 9,55,230.19              | 1,43,284.53<br><b>8,11,945.66</b> |                            |
|                          |      |         |                                                                                                                                          | Grand Total —                                                                       | 9,55,230.19              | 9,55,230.19                       |                            |
|                          |      |         | Authorised Signatory                                                                                                                     | DIRECTOR<br>GIAN JYOTI INS<br>M MAGEMENT<br>Price 3E-2, MOHA                        | TITUTE OF                | .OGY                              |                            |
|                          |      |         |                                                                                                                                          |                                                                                     |                          |                                   |                            |

| /oucher No. :                                                    |                  | Date              | : 11-09-2021 |
|------------------------------------------------------------------|------------------|-------------------|--------------|
| Particulars                                                      | <u>Debit(</u> ₹) | <u>Credit(</u> ₹) | Narration    |
| Dr Machinery & Office Equipments<br>Cr Axis Bank 917010047654066 | 11,690.00        | 11,690.00         |              |
|                                                                  |                  |                   |              |
|                                                                  |                  |                   |              |