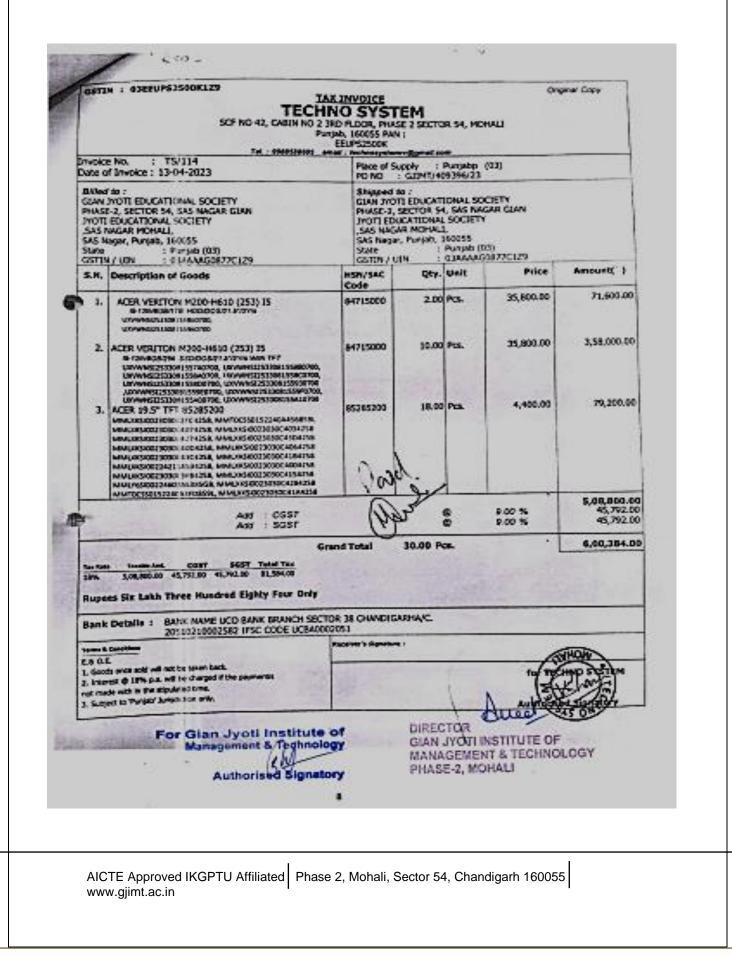

### Vouchers and Bills for Plant and Machinery (2023-24)

#### Gian Jyoti Inst. Of Mgt.Tech F.(2024-25)

PHASE 2 MOHALI

(From 1-4-2023 to 31-3-2024) Account : Machinery & Office Equipments

| ate     | Туре | Vch No. | Particulars                                                                                                               | Narration                    | Debit (₹)    | Credit (₹)                         | Balance (₹)     |
|---------|------|---------|---------------------------------------------------------------------------------------------------------------------------|------------------------------|--------------|------------------------------------|-----------------|
| 04-2023 |      |         | Opening Balance                                                                                                           |                              | 44,02,474.31 |                                    | 44,02,474.31 Dr |
| 04-2023 | Jmi  |         | Cr Techno System<br>Bill no 75/114                                                                                        |                              | 6,00,384.00  |                                    | 50,02,858.31 Dr |
| 04-2023 | Jml  |         | Cr Axis Bank 917010047654<br>AMOUNT OF BILL NO 66 I<br>TO GURDEEP REFRIGERATIO<br>721945572                               | DT 21.04.2023 PAID           | 70,000.00    |                                    | 50,72,858.31 Dr |
| 10-2023 | Jrni |         | Cr Axis Bank 917010047654<br>AMOUNT PAID AGNST ANEET<br>REFRICE NO 749786406 FOX<br>NEW MOBILEINV NO 767 TO<br>28 10.2023 | r MAM AGNST<br>R PURCHASE OF | 1,52,500.00  |                                    | 52,25,358.31 Dr |
| 03-2024 | Jmi  |         | Dr Depreciation A/c<br>Dep booked for the year 2                                                                          | 2023-24                      |              | 9,02,596.85                        | 43,22,761.46 Dr |
| 100     |      |         |                                                                                                                           | Total<br>Debit Balance       | 52,25,358.31 | 9,02,596.85<br><b>43,22,761.46</b> |                 |
|         |      |         |                                                                                                                           |                              |              |                                    |                 |