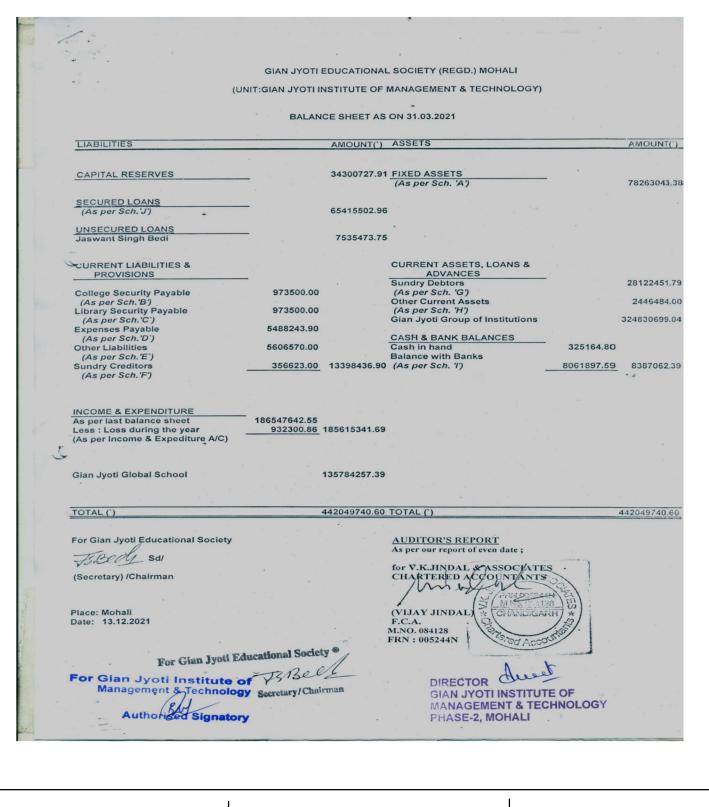

#### 4.1.2 Percentage of expenditure, excluding salary for infrastructure augmentation during last five years (INR in Lakhs)

| Year   | 2023-24 | 2022-23 | 2021-22 | 2020-21 | 2019-20 |
|--------|---------|---------|---------|---------|---------|
| Number | 20.70   | 236.78  | 6.31    | 2.05    | 14.83   |

| Veen   | 2023-24 | 2022-23 | 2021-22 | 2020-21 | 2019-20 |
|--------|---------|---------|---------|---------|---------|
| Year   |         | 236.78  | 6.31    | 2.05    | 14.83   |
| Number | 20.70   | 230.70  | 0101    |         |         |