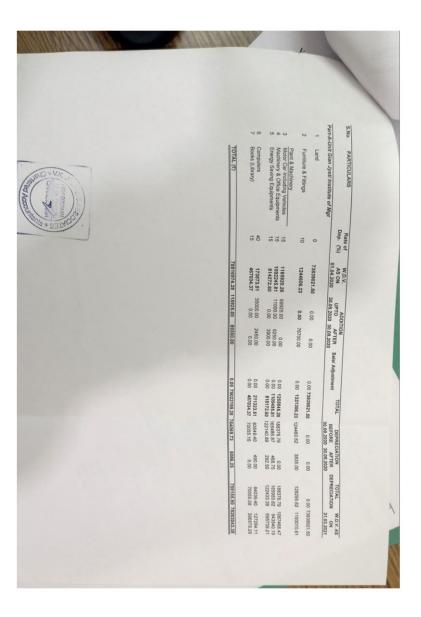

| Axis Bank-23549                              | 259837.5              |
| 3    | J&K Bank Ltd 0370040100003620                | 285154.7              |
| 4    | PNB 1155000102058112                         | 97725.0               |
| 5    | State Bank of India-367                      | 16661.7               |
| 6    | Axis Bank-917010047654066                    | 9571.9                |
| 7    | HDEC BANK LTD                                | 4685594.6             |
|      | FDR-Joint-PTU                                | 216533,2              |
| 8    |                                              |                       |
|      |                                              | 1599725.0             |
| 8 9  | Axis Bank Escrow A/c :917020041539234        | 1599725.0<br>891093.8 |





# GIAN JYOTI EDUCATIONAL SOCIETY (REGD.) MOHALI (UNIT:GIAN JYOTI GROUP OF INSTITUTIONS) (INTEGERATED CAMPUS)

BALANCE SHEET AS ON 31.03.2021

| LIABILITIES                       | AMOUNT(')    | ASSETS                                   |              | AMOUNT(')    |
|-----------------------------------|--------------|------------------------------------------|--------------|--------------|
| PROMOTER'S CONTRIBUTION           |              | FIXED ASSETS                             |              |              |
| Funds Transferred from Gian Ivoti |              | (As per Sch. 'D')                        |              | 238238220.25 |
| Institute of Mgmt & Tech          | 324830699.04 |                                          |              |              |
|