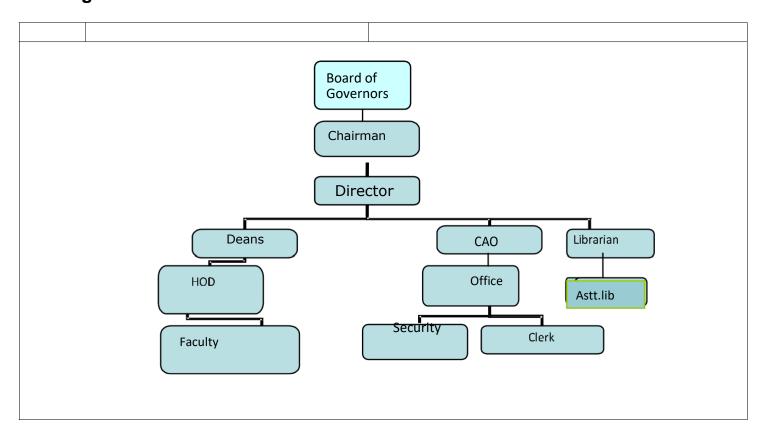

## Organizational Chart and Process

| Student feedback mechanism on Institutional Governance/faculty performance | Standardized format of faculty feedback is taken after semester end |  |
|----------------------------------------------------------------------------|---------------------------------------------------------------------|--|
| Grievance redressal mechanism for faculty, staff and students              | Special Counselling sessions are held weekly in the campus          |  |