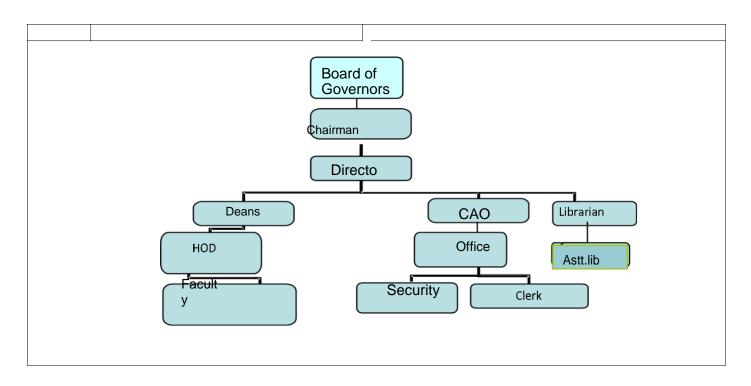

### Organizational Chart and Process

| Student feedback mechanism on<br>Institutional Governance/faculty<br>performance | Standardized format of faculty feedback is taken after semester end |  |
|----------------------------------------------------------------------------------|---------------------------------------------------------------------|--|
|                                                                                  |                                                                     |  |
| Grievance redressal mechanism for faculty, staff and students                    | Special Counseling sessions are held weekly in the campus           |  |